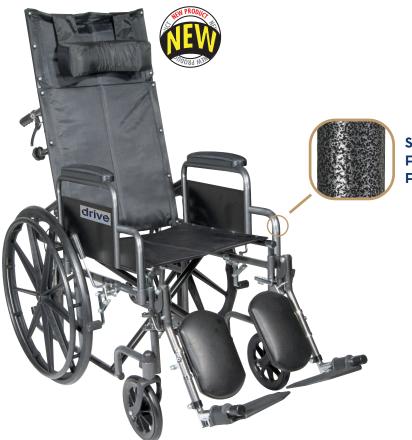

## SILVER SPORT FULL RECLINING

SILVER VEIN FINISH ON FRAME.

## Silver Sport Full Reclining Wheelchair Single Axle (K0007)

## **FEATURES:**

- New state-of-the-art hydraulic reclining mechanism allows for infinite adjustments up to 180°.
- Arms have support extension for reclining position.
- Carbon Steel frame with silver vein finish for an attractive, maintainable finish.
- Durable, lightweight nylon upholstery.
- Padded armrests provide added patient comfort.
- Composite Mag-style wheels are lightweight and maintenance free.
- Comes standard with swing-away elevating legrests.
- Wheels set back on frame prevents tipping.
- Precision sealed wheel bearings in front and rear ensure long lasting performance and reliability.
- Plastic footplates are attractive, crack-proof and lightweight.
- Rear anti-tippers standard.
- 8" front casters.
- Headrest extension with cushioned head immobilizer standard.
- Comes with push to lock wheel locks.
- Limited Lifetime Warranty.